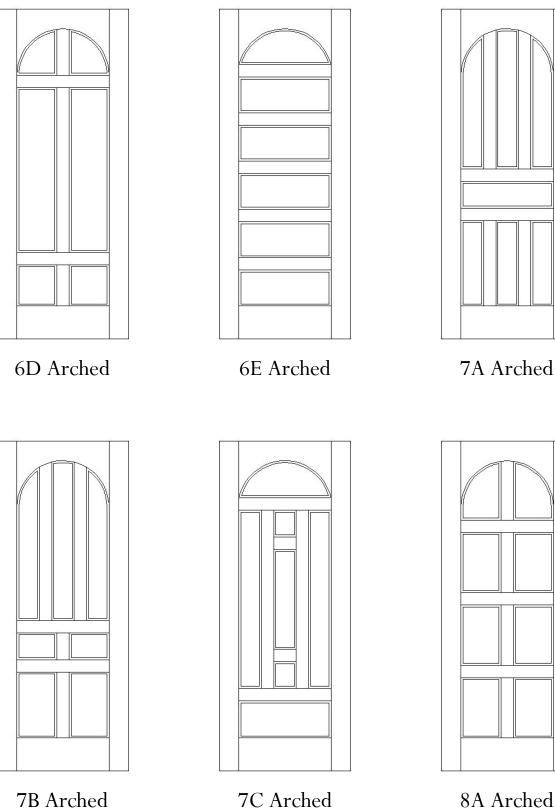

Arched Panel Doors

Arched Panel Doors

Arched Panel Doors

4F Arched

5A Arched

5B Arched

6A Arched

6B Arched

6C Arched

8A Arched

Arched Panel Doors

8B Arched

8C Arched

9A Arched