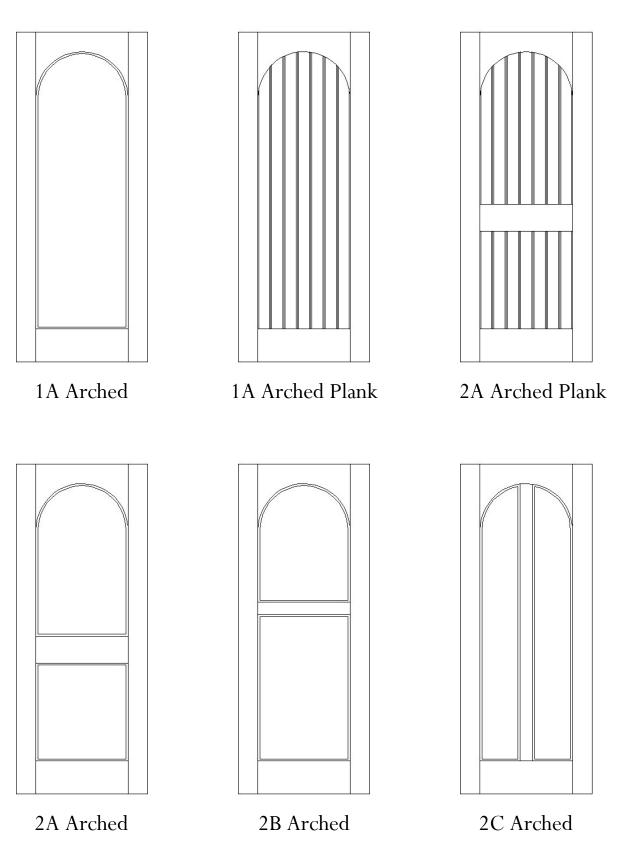

Arched Panel Doors

Arched Panel Doors

Arched Panel Doors

4F Arched

5A Arched

5B Arched

6A Arched

6B Arched