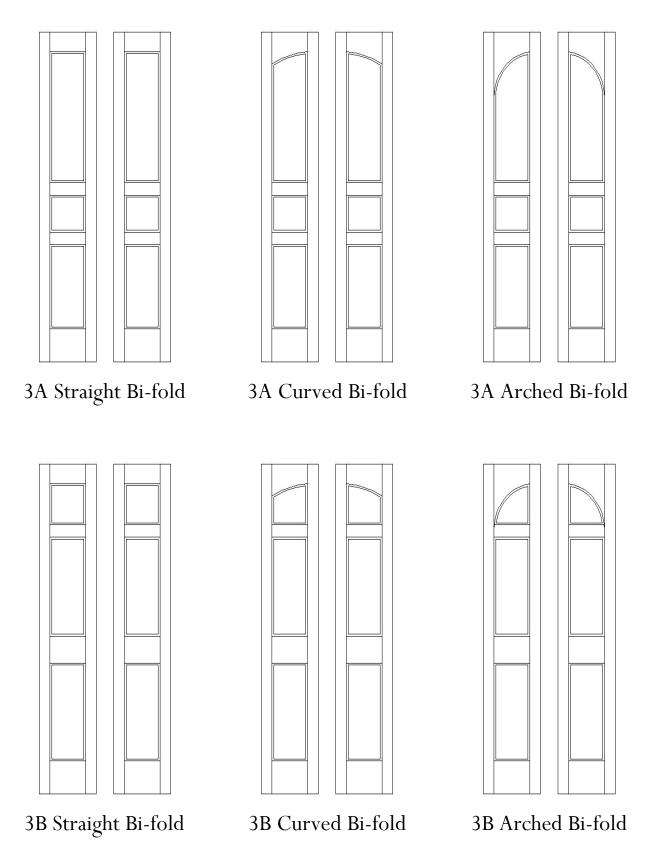

majority which are not shown in our catalog. If you don't see anything that fits your needs just ask us. Our grinding department can make knives for just about any profile you require.



When you provide us a profile number or sketch, we will quote you a price and lead time for the items you are looking for. Please include wood species and quantities needed on your quote request.

Email: sales@brainerdhardwoods.com



So remember, if you're looking for:

- custom mouldings
- radius mouldings
- custom interior doors
- stair parts

Call, fax, or email us!!



## **Memberships:**

A.W.I. Of Minnesota Mid-Minnesota Builders Association

Brainerd Hardwoods, Inc. 13844 White Pine Drive Brainerd, MN 56401

Toll Free: (800) 762-4898 Local: (218) 828-4824

Fax: 218-828-0720





Bi-fold Doors





Bi-fold Doors