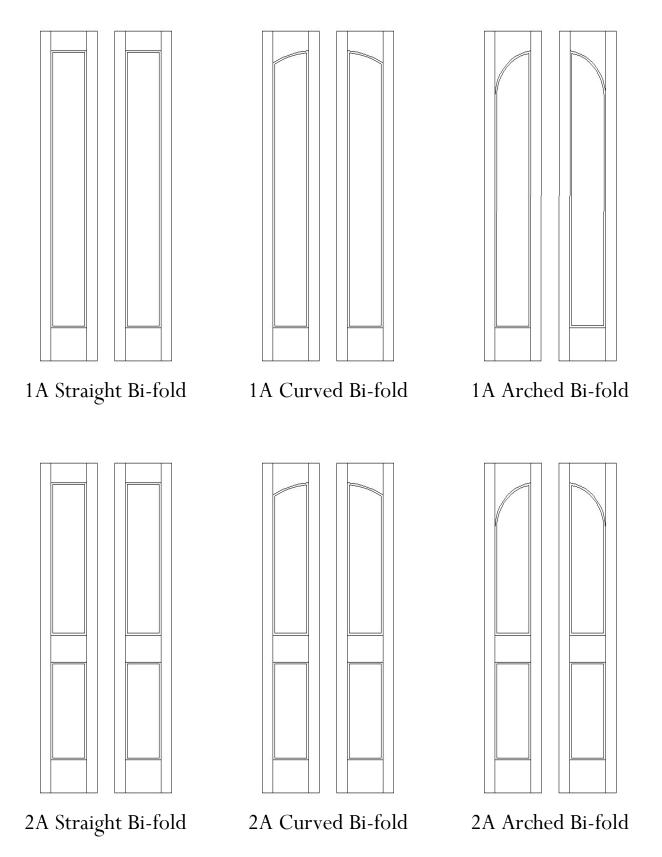

tool inventory, the majority which are not shown in our catalog. If you don't see anything that fits your needs just ask us. Our grinding department can make knives for just about any profile you require.



When you provide us a profile number or sketch, we will quote you a price and lead time for the items you are looking for. Please include wood species and quantities needed on your quote request.

Email: sales@brainerdhardwoods.com



So remember, if you're looking for:

- custom mouldings
- radius mouldings
- custom interior doors
- stair parts

Call, fax, or email us!!



## **Memberships:**

A.W.I. Of Minnesota Mid-Minnesota Builders Association

Brainerd Hardwoods, Inc. 13844 White Pine Drive Brainerd, MN 56401

Toll Free: (800) 762-4898 Local: (218) 828-4824

Fax: 218-828-0720





Bi-fold Doors





Bi-fold Doors